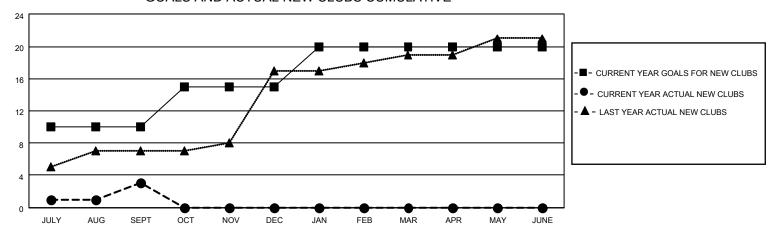

## GOALS AND ACTUAL NEW CLUBS CUMULATIVE

| DROPPED CLUBS: 7 |     | 49 CLUBS OF 175 ADDED 1 OR<br>MORE NEW MEMBERS | GENDER DISTRIBUTION                 |                                |  |
|------------------|-----|------------------------------------------------|-------------------------------------|--------------------------------|--|
|                  |     | INOILE INEW INICINIDENS                        | MALE<br>FEMALE                      | 4,721 (82.88%)<br>975 (17.12%) |  |
| DROPPED MEMBERS  |     |                                                | NON BINARY                          | 0 (0.00%)                      |  |
| DECEASED         | 10  |                                                | PREFER NOT TO ANSWER                | 0 (0.00%)                      |  |
| CLUB CANCELLED   | 119 | CLICK HERE FOR CUMULATIVE                      | TOTAL FAMILY UNIT MEMBERS           | 1,754                          |  |
| OTHER            | 45  | MEMBERSHIP DATA                                |                                     |                                |  |
| TOTAL 174        |     |                                                | FAMILY MEMBERS PAYING HALF DUES 928 |                                |  |
|                  |     |                                                |                                     |                                |  |