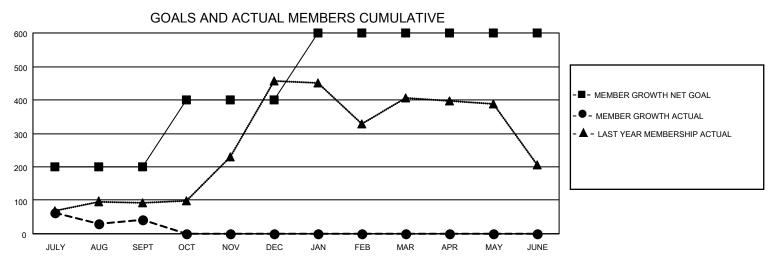

## MONTHLY MEMBERSHIP PROGRESS REPORT

LOCATION INDIA District 318 D Results as of: 9/30/2021

| Clubs                 |               |           |               | Members               |                        |                         |                                                    |
|-----------------------|---------------|-----------|---------------|-----------------------|------------------------|-------------------------|----------------------------------------------------|
| RESULTS FOR 2021-2022 |               |           |               | RESULTS FOR 2021-2022 |                        |                         |                                                    |
| QUARTER               | NEW CLUB GOAL | NEW CLUBS | DROPPED CLUBS | QUARTER MEME          | BER GROWTH NET<br>GOAL | MEMBER GROWTH<br>ACTUAL | DROPPED<br>MEMBERS ACTUAL<br>(including transfers) |
| JULY/AUG/SEPT         | 10            | 3         | 7             | JULY/AUG/SEPT         | 200                    | 225                     | 174                                                |
| OCT/NOV/DEC           | 5             | 0         | 0             | OCT/NOV/DEC           | 200                    | 0                       | 0                                                  |
| JAN/FEB/MAR           | 5             | 0         | 0             | JAN/FEB/MAR           | 200                    | 0                       | 0                                                  |
| APR/MAY/JUNE          | 0             | 0         | 0             | APR/MAY/JUNE          | 0                      | 0                       | 0                                                  |